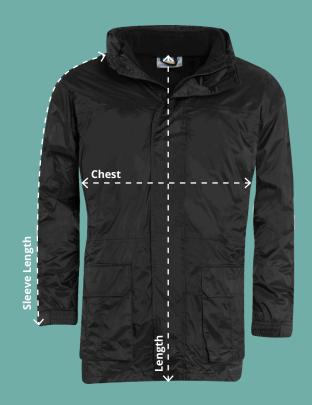

#### **Chest (At 2cm from under arm)**

Measure across the chest at 2cm below the underarm with the garment laid flat.

## **Length (Centre of Back)**

Measure from the bottom of the collar in the centre of the back down to the bottom of the garment.

## **Overarm Sleeve Length**

Measure from where the shoulder seam meets the neck opening down to the end of the cuff.

Keswick 3-in-1 Jacket Code: AAAA112097 (SS60U)

| Keswick 3-in-1 Jacket |      |      |      |      |      |      |      |      |      |      |      |      |      |
|-----------------------|------|------|------|------|------|------|------|------|------|------|------|------|------|
| To fit chest (inches) | 20"  | 22"  | 24"  | 26"  | 28"  | 30"  | 32"  | 34"  | 36"  | 38"  | 40"  | 42"  | 44"  |
| 1/2 Chest (cm)*       | 36   | 38.5 | 41   | 46.5 | 49   | 51.5 | 54   | 55.5 | 60   | 64.5 | 68   | 71.5 | 76   |
| Front length (cm)     | 55.5 | 58.5 | 60   | 63.5 | 67   | 68.5 | 71   | 76   | 78.5 | 82   | 84   | 86.5 | 89   |
| Sleeve length (cm)*   | 45.5 | 48   | 50.5 | 53   | 58.5 | 63.5 | 68.5 | 71   | 73.5 | 76   | 78.5 | 81   | 83.5 |